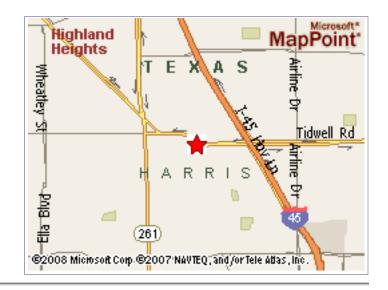

### **Location Description**

At the corner of Tidwell & Yale, less than a mile away from I-45

- Great Location
- Easy Access to 45 Freeway

- Strong Demographics
- Frontage on W. Tidwell

Created: 4/23/2008